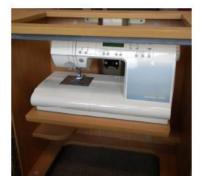

# Flat-bed Position – Adjust so the bed of your machine and cabinet surface are perfectly flat

To adjust plastic holder move up / down by using screwdriver.

Storage Position – Adjust platform so your machine can sit inside cabinet after the door and lid is closed