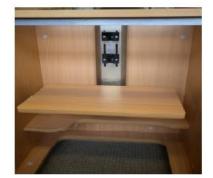

### **Raising Platform**

- 1. Push down on the platform until you hear a click sound.
- 2. Gently let the platform rise back up by itself to the next stage. (I.e. flat-bed / free-arm)

#### **Lowering Platform**

- 1. Push down on the platform until you hear a click.
- 2. Gently let the platform rise back up until you hear a second click.
- 3. Push down until you reach the next position where you will also hear a click.
- 4. Gently let go to leave the platform in this position.