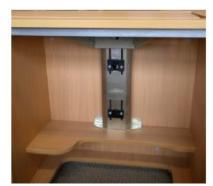

#### Free-arm Position – Cabinet is shipped in this position

To adjust plastic holder move up / down by using screwdriver.

# Flat-bed Position – Adjust so the bed of your machine and cabinet surface are perfectly flat

To adjust plastic holder move up / down by using screwdriver.

Storage Position – Adjust platform so your machine can sit inside cabinet after the door and lid is closed

To adjust plastic holder move up / down by using screwdriver.

For more information, please contact your Tailormade retailer.