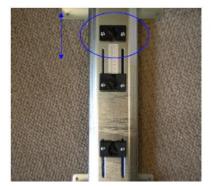

#### Free-arm Position – Cabinet is shipped in this position

To adjust plastic holder move up / down by using screwdriver.

# Flat-bed Position – Adjust so the bed of your machine and cabinet surface are perfectly flat

To adjust plastic holder move up / down by using screwdriver.

Storage Position – Adjust platform so your machine can sit inside cabinet after the door and lid is closed

To adjust plastic holder move up / down by using screwdriver.

For more information, please contact your Tailormade retailer.