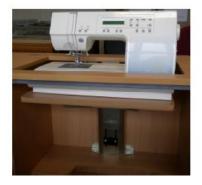

# Flat-bed Position – Adjust so the bed of your machine and cabinet surface are perfectly flat

To adjust plastic holder move up / down by using screwdriver.

Storage Position – Adjust platform so your machine can sit inside cabinet after the door and lid is closed