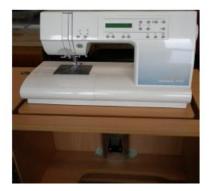

# Flat-bed Position – Adjust so the bed of your machine and cabinet surface are perfectly flat

To adjust plastic holder move up / down by using screwdriver.

Storage Position – Adjust platform so your machine can sit inside cabinet after the door and lid is closed