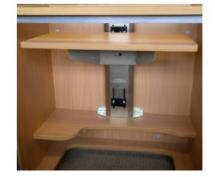

## **Machine Lift Adjustment Instructions**

3-step soft-touch machine lift system means a gentle push moves your machine from storage to flat-bed to free-arm positions.

#### Free-arm Position – Cabinet is shipped in this position

To adjust plastic holder move up / down by using screwdriver.

# Flat-bed Position – Adjust so the bed of your machine and cabinet surface are perfectly flat

To adjust plastic holder move up / down by using screwdriver.

Storage Position – Adjust platform so your machine can sit inside cabinet after the door and lid is closed