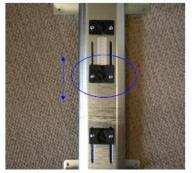

#### Free-arm Position – Cabinet is shipped in this position

To adjust plastic holder move up / down by using screwdriver.

# Flat-bed Position – Adjust so the bed of your machine and cabinet surface are perfectly flat

To adjust plastic holder move up / down by using screwdriver.

Storage Position – Adjust platform so your machine can sit inside cabinet after the door and lid is closed

To adjust plastic holder move up / down by using screwdriver.

For more information, please contact your Tailormade retailer.