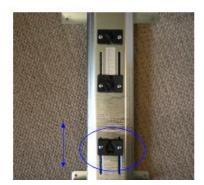

#### Free-arm Position – Cabinet is shipped in this position

To adjust plastic holder move up / down by using screwdriver.

# Flat-bed Position – Adjust so the bed of your machine and cabinet surface are perfectly flat

To adjust plastic holder move up / down by using screwdriver.

Storage Position – Adjust platform so your machine can sit inside cabinet after the door and lid is closed

To adjust plastic holder move up / down by using screwdriver.

For more information, please contact your Tailormade retailer.